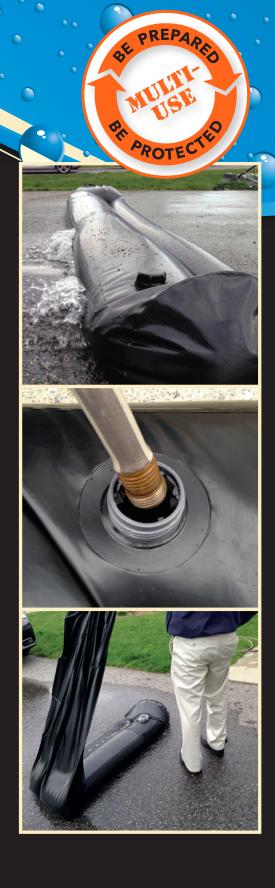

## Contains, Controls & Diverts Water

- Fill & drain with water as needed
- ♦ Compact & lightweight
- Store empty & fill on site as needed
- Dual chambers prevent rolling out of position
- Durable & chemical resistant 10mil polyurethane
- Reusable year after year
- Use for doorways, garages & more!
- Flood protection for up to 6.5in or 10in

## Instructions

Place it & fill it. It's really that easy!

1. Lay in desired location. Note: Once filled they can be heavy and difficult to move.

2. Remove cap, insert hose & turn on water.

3. When filled to desired height, remove hose, try to guide air pockets to opening, squeeze down & then replace cap. Note: In freezing weather, fill 2/3 full.

4. To drain, remove cap & lift opposite end of curb to the spout. Be sure water drains away from property.

5. Store away for later.

| 6.5in (16.5cm) PROTECTION HEIGHT |               |                    |                  |          |
|----------------------------------|---------------|--------------------|------------------|----------|
| Length                           | Weight-Empty  | Weight-Filled      | Holds            | Part #   |
| 5in (1.5m)                       | 2lbs (.9kg)   | 320lbs (145kg)     | 40gal (151 l)    | QDWC65   |
| 10in (3m)                        | 3lbs (1.4kg)  | 640lbs (290kg)     | 80gal (302 l)    | QDWC610  |
| 20in (6m)                        | 4lbs (1.8kg)  | 1,280lbs (580kg)   | 160gal (605 l)   | QDWC620  |
| 10in (25.4cm) PROTECTION HEIGHT  |               |                    |                  |          |
| 5in (1.5m)                       | 4lbs (1.8kg)  | 1,400lbs (635kg)   | 175gal (663 l)   | QDWC105  |
| 10in (3m)                        | 8lbs (3.6kg)  | 2,800lbs (1,270kg) | 350gal (1,325 l) | QDWC1010 |
| 20in (6m)                        | 16lbs (7.3kg) | 5,600lbs (2,540kg) | 700gal (2,650 l) | QDWC1020 |