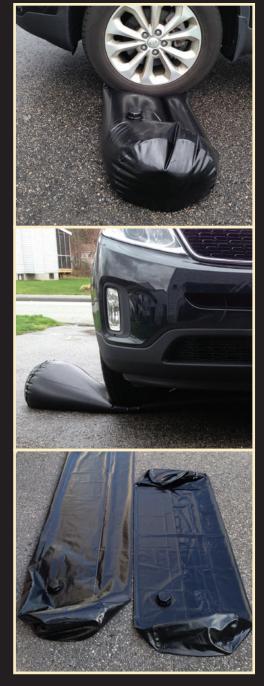

## Contains, Controls & Diverts Water

- Fill & drain with water as needed
- ♦ Compact & lightweight
- Store empty & fill on site as needed
- Dual chambers prevent rolling out of position
- Durable & chemical resistant 10mil polyurethane
- Reusable year after year
- Use for doorways, garages & more!
- Flood protection for up to 6.5in or 10in

## Instructions

Place it & fill it. It's really that easy!

1. Lay in desired location. Note: Once filled they can be heavy and difficult to move.

2. Remove cap, insert hose & turn on water.

3. When filled to desired height, remove hose, try to guide air pockets to opening, squeeze down & then replace cap. Note: In freezing weather, fill 2/3 full.